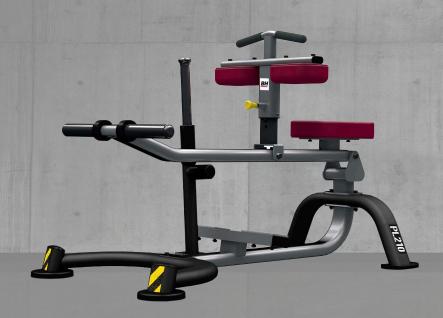

## PL210 CALF

Length: 140cm Width: 82cm Height: 92cm Weight: 75kg

Maximum load: 200kg
Starting weight: 11kg

- > Easy adjustment of the supports height for the thighs.
- Studied design to look for correct angle that allows the accurate development of the calf muscles.
- > High durability stainless screws
- Ultra solid steel chassis. Combination of two kind of tubes: 76mm diameter circle tube and 100x50mm oval tube; both with 3mm width. TIG welding in all the union points.
- > The grips and supports are composed of a doubke handle with negative inclination for the arms, a vertical handle to hold securely the bar and two inclined pedals to ensure the correct traction with the feets.

- Fireproof upholstery made in hi-density polyfoam for more confort and reliability.
- > High precision industrial ball bearings to ensure smooth operation and protection against corrosion.
- > Elastic adjustments that allow the user to adapt easily and accurately to the machine
- > Rubber protections on the supports to avoid scracthes.
- > Anti-slip aluminum grips for the best feeling during exercise and the greatest guarantee for durability.
- > Diameter of the grips: 38cm
- > Due to the proportional parametric design, the machine offers a wide range that allows the correct use of the machine to any kind of people.